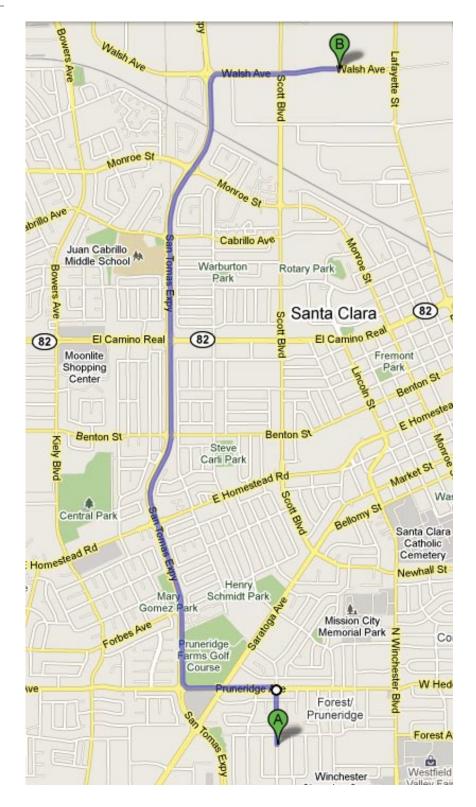

- 1. Heat north on Cypress Ave toward Forest Ave

  About 1 min
- 2. Turn left at Pruneridge Ave
- 3. Take the 3rd right onto San Tomas Expy

  About 6 mins
- 4. Turn right at Walsh Ave

  Destination will be on the left
  About 2 mins
- 1451 Walsh Ave, Santa Clara, CA 95050